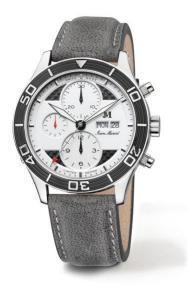

## **Specifications**

## movement

■ movement: JM A15 (base ETA Valjoux 7750), Swiss Made

Automatic Chronographfrequency: 28,800 A/h

■ 25 jewels

■ power reserve: 44 hours

■ functions: hours, minutes, small seconds, date, day of week, hours totalizer, 30 minutes totalizer, seconds totalizer

## case

stainless steel 316L
diameter: 44.0 mm
height: 14.00 mm
bandfix width: 22 mm
water-resistant: 10 ATM

crystal: anti-reflective sapphire crystalcaseback crystal: sapphire crystal

■ unique with genuine Carbon insertions on the sides

## wristband

■ Italian Vintage calf leather strap with JM butterfly folding buckle