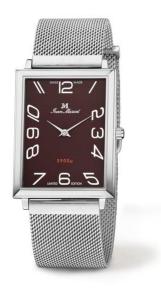

## **Specifications**

- limited edition 300 pieces
- One of the slimmest watches in its price range woldwide only 3.8mm height!

## movement

■ movement: ISA 127 réduit , Swiss Made

Quartz

■ functions: hours, minutes

■ custom made extra slim movement

## case

■ stainless steel 316L

■ size (width x length: 29.0 x 37.0 mm

height: 3.80 mmbandfix width: 20 mmwater-resistant: 3 ATM

■ crystal: anti-reflective sapphire crystal

■ Mystery Effect - invisible JM emblem on the crystal becomes visible when breathed on

## wristband

■ very fine stainless steel Milanese mesh bracelet with steplessly adjustable magnetic buckle