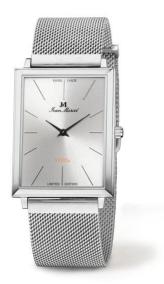

## **Specifications**

- limited edition 300 pieces
- One of the slimmest watches in its price range woldwide only 3.8mm height!

## movement

■ movement: ISA 127 réduit , Swiss Made

■ Quartz

■ functions: hours, minutes

■ custom made extra slim movement

## case

■ stainless steel 316L

■ size (width x length: 29.0 x 37.0 mm

height: 3.80 mmbandfix width: 20 mmwater-resistant: 3 ATM

■ crystal: anti-reflective sapphire crystal

■ Mystery Effect - invisible JM emblem on the crystal becomes visible when breathed on

## wristband

■ very fine stainless steel Milanese mesh bracelet with steplessly adjustable magnetic buckle