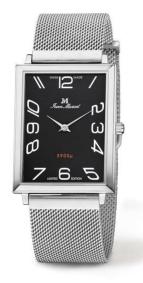

## case

- stainless steel 316L
- size (width x length: 29.0 x 37.0 mm
- height: 3.80 mm
- bandfix width: 20 mm
- water-resistant: 3 ATM
- crystal: anti-reflective sapphire crystal
- **Mystery Effect** invisible JM emblem on the crystal becomes visible when breathed on

## wristband

• very fine stainless steel Milanese mesh bracelet with steplessly adjustable magnetic buckle