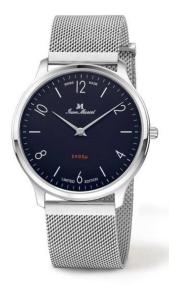

# Jean Marcel Model 560.390.65

## **Specifications**

- Iimited edition 300 pieces
- One of the slimmest watches worldwide only 3.9mm height
- **Mystery Effect** invisible JM emblem on the crystal becomes visible when breathed on

## movement

- movement: ISA 127 réduit , Swiss Made
- Quartz
- functions: hours, minutes
- custom made extra slim movement

### case

- stainless steel 316L
- diameter: 40.0 mm
- height: 3.90 mm
- bandfix width: 20 mm
- water-resistant: 3 ATM
- crystal: anti-reflective sapphire crystal

#### wristband

• very fine stainless steel Milanese mesh bracelet with steplessly adjustable magnetic buckle