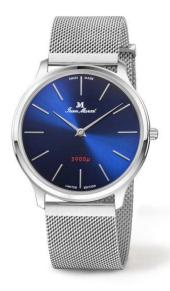

# Jean Marcel Model 560.390.62

## **Specifications**

- Iimited edition 300 pieces
- One of the slimmest watches worldwide only 3.9mm height
- **Mystery Effect** invisible JM emblem on the crystal becomes visible when breathed on

## movement

- movement: ISA 127 réduit , Swiss Made
- Quartz
- functions: hours, minutes
- custom made extra slim movement

### case

- stainless steel 316L
- diameter: 40.0 mm
- height: 3.90 mm
- bandfix width: 20 mm
- water-resistant: 3 ATM
- crystal: anti-reflective sapphire crystal

#### wristband

• very fine stainless steel Milanese mesh bracelet with steplessly adjustable magnetic buckle