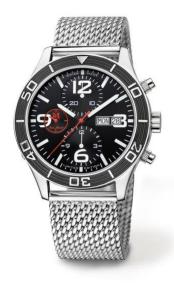

## case

stainless steel 316L
diameter: 44.0 mm
height: 14.00 mm
bandfix width: 22 mm
water-resistant: 10 ATM

crystal: anti-reflective sapphire crystalcaseback crystal: sapphire crystal

■ unique with genuine Carbon insertions on the sides

## wristband

■ all stainless steel Milanese mesh bracelet with JM butterfly folding buckle