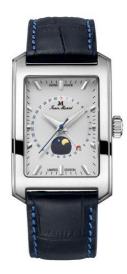

## **Specifications**

■ limited edition 100 pieces

## movement

■ movement: JM A24 (base ETA 2685), Swiss Made

■ Automatic

■ frequency: 28,800 A/h ■ power reserve: 40 hours

■ functions: hours, minutes, seconds, date by hand, moon phase

■ High level movement finishing with Glucydur balance, blued screws and premium polishing

## case

■ stainless steel 316L

■ size (width x length: 31.0 x 47.0 mm

height: 11.00 mmbandfix width: 22 mmwater-resistant: 10 ATM

crystal: anti-reflective sapphire crystalcaseback crystal: sapphire crystal

## wristband

■ fine calf leather strap with alligator pattern and JM butterfly folding buckle