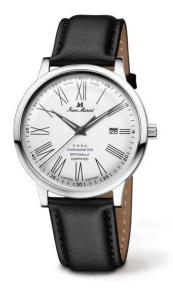

## **Specifications**

- limited edition 300 pieces
- Chronometer providing less than 10 seconds deviation per year
- each watch comes with its individual Chronometer certificate, issued by the Swiss testing institute C.O.S.C.

## movement

- movement: ETA F06.411 Chronometer , Swiss Made
- Quartz ■ 3 jewels
- functions: hours, minutes, seconds, date

## case

- stainless steel 316L
  diameter: 41.0 mm
  height: 8.50 mm
  bandfix width: 20 mm
  water-resistant: 10 ATM
- crystal: curved K9 aluminum silicate crystal pressure resistance about 9 times higher than normal mineral crystal
- Mystery Effect invisible JM emblem on the crystal becomes visible when breathed on

## wristband

■ very fine calf leather strap