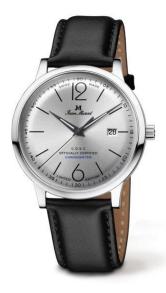

## Specifications

- Iimited edition 300 pieces
- Chronometer providing less than 10 seconds deviation per year
- each watch comes with its individual Chronometer certificate, issued by the Swiss testing institute C.O.S.C.

## movement

- movement: ETA F06.411 Chronometer , Swiss Made
- Quartz
- 3 jewels
- functions: hours, minutes, seconds, date

## case

- stainless steel 316L
- diameter: 41.0 mm
- height: 8.50 mm
- bandfix width: 20 mm
- water-resistant: 10 ATM
- crystal: curved K9 aluminum silicate crystal pressure resistance about 9 times higher than normal mineral crystal
- **Mystery Effect** invisible JM emblem on the crystal becomes visible when breathed on

## wristband

very fine calf leather strap