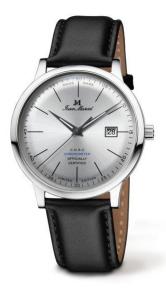

## Specifications

- Iimited edition 300 pieces
- Chronometer providing less than 10 seconds deviation per year
- each watch comes with its individual Chronometer certificate, issued by the Swiss testing institute C.O.S.C.

## movement

- movement: ETA F06.411 Chronometer , Swiss Made
- Quartz
- 3 jewels
- functions: hours, minutes, seconds, date

## case

- stainless steel 316L
- diameter: 41.0 mm
- height: 8.50 mm
- bandfix width: 20 mm
- water-resistant: 10 ATM
- crystal: curved K9 aluminum silicate crystal pressure resistance about 9 times higher than normal mineral crystal
- **Mystery Effect** invisible JM emblem on the crystal becomes visible when breathed on

## wristband

very fine calf leather strap