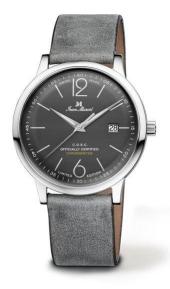

## Specifications

- Iimited edition 300 pieces
- Chronometer providing less than 10 seconds deviation per year
- each watch comes with its individual Chronometer certificate, issued by the Swiss testing institute C.O.S.C.

## movement

- movement: ETA F06.411 Chronometer , Swiss Made
- Quartz
- 3 jewels
- functions: hours, minutes, seconds, date

## case

- stainless steel 316L
- diameter: 41.0 mm
- height: 8.50 mm
- bandfix width: 20 mm
- water-resistant: 10 ATM
- crystal: curved K9 aluminum silicate crystal pressure resistance about 9 times higher than normal mineral crystal
- **Mystery Effect** invisible JM emblem on the crystal becomes visible when breathed on

## wristband

very fine Vintage calf leather strap, undersurface made of very soft Nappa leather, outstandingly comfortable