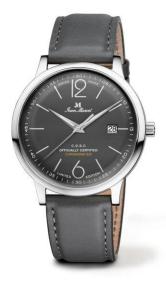

## case

- stainless steel 316L
- diameter: 41.0 mm
- height: 8.50 mm
- bandfix width: 20 mm
- water-resistant: 10 ATM
- crystal: curved K9 aluminum silicate crystal pressure resistance about 9 times higher than normal mineral crystal
- **Mystery Effect** invisible JM emblem on the crystal becomes visible when breathed on

## wristband

very fine calf leather strap