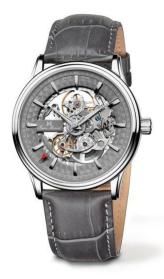

## Specifications

- limited edition 100 pieces
- Finely decorated and skeletonised movement

## movement

- movement: JM H03 (base ETA 2801-2), Swiss Made
- Hand-wound
- frequency: 28,800 A/h
- 17 jewels
- power reserve: 50 hours
- functions: hours, minutes, seconds
- Skeletton movement with high level finishing with Glucydur balance, blued screws and premium polishing

## case

- stainless steel 316L
- diameter: 41.0 mm
- height: 8.00 mm
- bandfix width: 22 mm
- water-resistant: 10 ATM
- crystal: anti-reflective sapphire crystal
- caseback crystal: sapphire crystal
- **Mystery Effect** invisible JM emblem on the crystal becomes visible when breathed on

## wristband

■ fine calf leather strap with alligator pattern and JM butterfly folding buckle