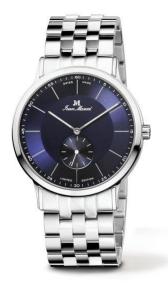

## Specifications

- Iimited edition 100 pieces
- One of the slimmest mechanical watches only 6mm height

## movement

- movement: JM H05 (base ETA Peseux 7001), Swiss Made
- Hand-wound
- frequency: 21,600 A/h
- 17 jewels
- power reserve: 44 hours
- functions: hours, minutes, small seconds
- High level movement finishing with Glucydur balance, blued screws and premium polishing

## case

- stainless steel 316L
- diameter: 42.0 mm
- height: 6.00 mm
- bandfix width: 22 mm
- water-resistant: 5 ATM
- crystal: anti-reflective sapphire crystal
- caseback crystal: sapphire crystal
- **Mystery Effect** invisible JM emblem on the crystal becomes visible when breathed on

## wristband

all stainless steel bracelet with butterfly folding buckle