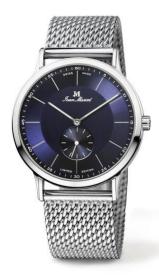

## **Specifications**

- Iimited edition 100 pieces
- One of the slimmest mechanical watches only 6mm height

## movement

- movement: JM H05 (base ETA Peseux 7001), Swiss Made
- Hand-wound
- frequency: 21,600 A/h
- 17 jewels
- power reserve: 44 hours
- functions: hours, minutes, small seconds
- High level movement finishing with Glucydur balance, blued screws and premium polishing

## case

- stainless steel 316L
- diameter: 42.0 mm
- height: 6.00 mm
- bandfix width: 22 mm
- water-resistant: 5 ATM
- crystal: anti-reflective sapphire crystal
- caseback crystal: sapphire crystal
- **Mystery Effect** invisible JM emblem on the crystal becomes visible when breathed on

## wristband

■ all stainless steel Milanese mesh bracelet with JM butterfly folding buckle