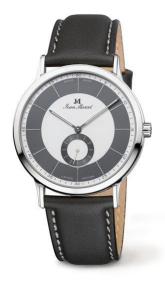

## **Specifications**

- limited edition 100 pieces
- One of the slimmest mechanical watches only 6mm height

## movement

- movement: JM H05 (base ETA Peseux 7001), Swiss Made
- Hand-wound
- frequency: 21,600 A/h
- 17 jewels
- power reserve: 44 hours
- functions: hours, minutes, small seconds
- High level movement finishing with Glucydur balance, blued screws and premium polishing

## case

- stainless steel 316L
  diameter: 42.0 mm
  height: 6.00 mm
  bandfix width: 22 mm
  water-resistant: 5 ATM
- crystal: anti-reflective sapphire crystalcaseback crystal: sapphire crystal
- Mystery Effect invisible JM emblem on the crystal becomes visible when breathed on

## wristband

■ fine calf leather strap with JM butterfly folding buckle