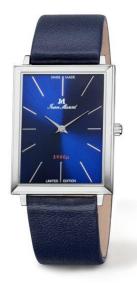

## **Specifications**

- limited edition 300 pieces
- One of the slimmest watches in its price range woldwide only 3.8mm height!

## case

■ stainless steel 316L

■ size (width x length: 29.0 x 37.0 mm

height: 3.80 mmbandfix width: 20 mmwater-resistant: 3 ATM

■ crystal: anti-reflective sapphire crystal

■ Mystery Effect - invisible JM emblem on the crystal becomes visible when breathed on

## wristband

very fine calf leather strap, undersurface made of very soft Nappa leather, outstandingly comfortable