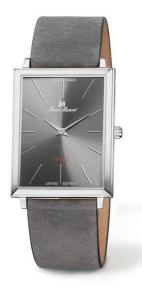

## **Specifications**

- limited edition 300 pieces
- One of the slimmest watches in its price range woldwide only 3.8mm height!

## case

■ stainless steel 316L

■ size (width x length: 29.0 x 37.0 mm

height: 3.80 mmbandfix width: 20 mmwater-resistant: 3 ATM

■ crystal: anti-reflective sapphire crystal

■ Mystery Effect - invisible JM emblem on the crystal becomes visible when breathed on

## wristband

very fine Vintage calf leather strap, undersurface made of very soft Nappa leather, outstandingly comfortable