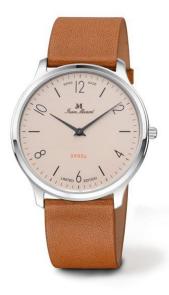

# Jean Marcel Model 160.390.95

## Specifications

- Iimited edition 300 pieces
- One of the slimmest watches worldwide only 3.9mm height
- **Mystery Effect** invisible JM emblem on the crystal becomes visible when breathed on

### case

- stainless steel 316L
- diameter: 40.0 mm
- height: 3.90 mm
- bandfix width: 20 mm
- water-resistant: 3 ATM
- crystal: anti-reflective sapphire crystal

#### wristband

Genuine Horween 1905 leather strap, undersurface made of very soft Nappa leather, outstandingly comfortable