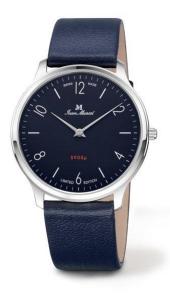

# Jean Marcel Model 160.390.65

## **Specifications**

- Iimited edition 300 pieces
- One of the slimmest watches worldwide only 3.9mm height
- **Mystery Effect** invisible JM emblem on the crystal becomes visible when breathed on

## movement

- movement: ISA 127 réduit , Swiss Made
- Quartz
- functions: hours, minutes
- custom made extra slim movement

### case

- stainless steel 316L
- diameter: 40.0 mm
- height: 3.90 mm
- bandfix width: 20 mm
- water-resistant: 3 ATM
- crystal: anti-reflective sapphire crystal

#### wristband

very fine calf leather strap, undersurface made of very soft Nappa leather, outstandingly comfortable